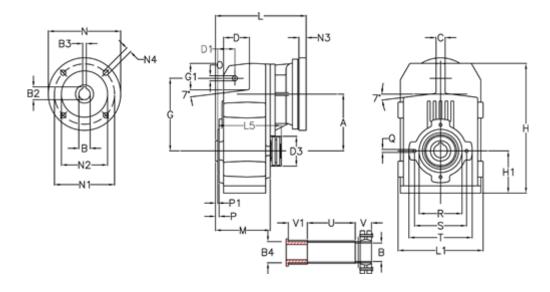

## **Data Sheet**

Article number: 29560502388940
Description: Shaft mounted gear

A512QF55-23,8-P100B5

## **Measures**

| A = 211.30 | D1 = 65.0  | l5 = 222.0  | P1                                         | = 4.5    | V =  |
|------------|------------|-------------|--------------------------------------------|----------|------|
| B = 55     | d3 = 120   | M = 163.0   | Q                                          | = M12x19 | V1 = |
| B1 = 28    | G = 278    | N = 250     | R                                          | = 180    |      |
| B2 = 31.3  | G1 = 105.5 | N1 = 215    | S                                          | = 215    |      |
| B3 = 8     | H = 479.0  | N2 = 180    | Т                                          | = 250    |      |
| B4 = 55    | H1 = 144.0 | N4 = M12x16 | Tightening torque Nm adapter bushing = 6.0 |          |      |
| C = 20     | L = 297.5  | O = 22      | Tightening torque Nm shrink disc           | = 12.0   |      |
| D = 93.5   | L1 = 273   | P = 8.5     | U                                          | = 91.0   |      |
|            |            |             |                                            |          |      |